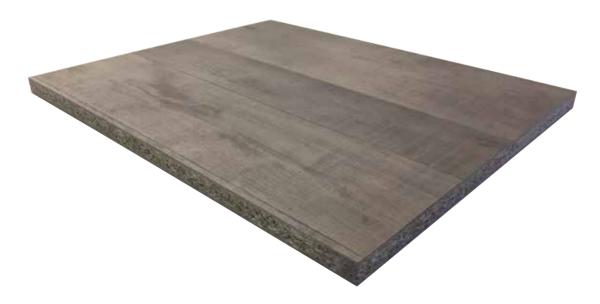

A.L.F. UNO S.P.A. is certified by the ISO 9001:2015.

Our furniture finishes are mainly UV-based. All our furniture board is within the E1 norm for formaldehyde emission. By using UV-based finish the formaldehyde is sealed within the furniture board keeping emissions to an absolute minimum.

#### **CARB** compliant

California Air Resource Board or **CARB** certification\* is based on the Airborne Toxic Control Measure (ATCM) regulation which aims to reduce and control formaldehyde emissions from wood-based materials used in California.

**CARB** certification\*, although compulsory only in California, has also been taken as a reference standard by large multinationals in the wooden-furniture sector, influencing many European manufacturers of semi-finished and finished products.